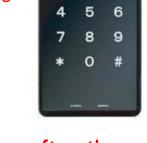

④ All the numeric keys will come out on the panel.

<u>Please enter "your pin number + #" within 5 seconds</u>. If you fail to enter the pin code within the time limit, you'll need to start all over from the 1<sup>st</sup> step.

Your Pin Number is 2015#

ASCA

Please make sure that you push the # button after the pin code.

If you enter wrong pin codes 5 times in succession, the locking system will stop working for 5 minutes.

5 The entrance door will open after flashing in blue.