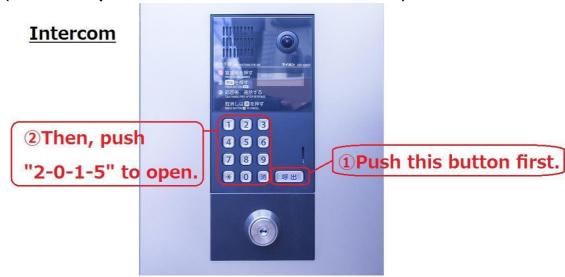

## 1. How to enter the premises

When the entrance gates are closed, you need to open the self-locking gates by pushing some numbers on the intercom.

Please firstly push the biggest button in the bottom right on the intercom, and then

push 2-0-1-5. (Please push "呼出"→2→0→1→5)