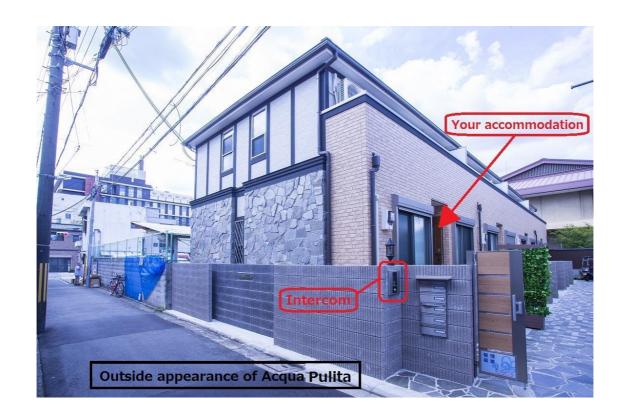

## How to check-in (How to enter the house)

## 1. How to enter the premises

When the entrance gates are closed, you need to open the self-locking gates by pushing some numbers on the intercom.

Please firstly push the biggest button in the bottom right on the intercom, and then

push 2-0-1-5. (Please push "呼出"→2→0→1→5)