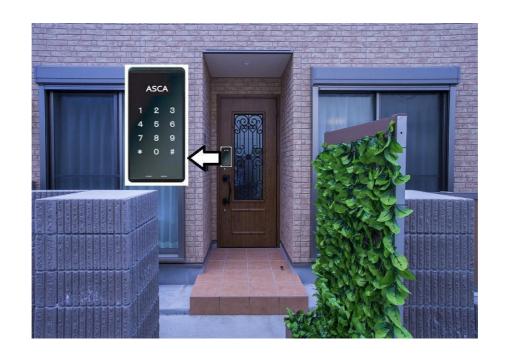

## How to open entrance door

## 2. How to enter the house

1 You'll find an electronic lock panel on the entrance door.

② First, touch [ASCA] on the panel.

③ Some numbers come out in a column on the panel.
Please touch any of the numbers.