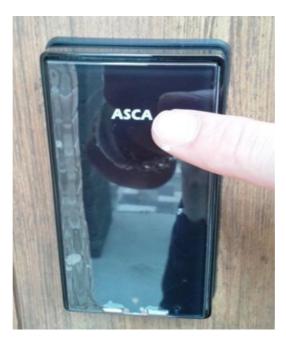

## 2. How to enter the house

1 You'll find an electronic lock panel on the entrance door.

② First, touch [ASCA] on the panel.

③ Some numbers come out in a column on the panel.
Please touch any of the numbers.