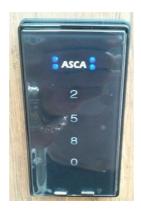

## 2. How to enter the house

1 You'll find an electronic lock panel on the entrance door.

② First, touch [ASCA] on the panel.

③ Some numbers come out in a column on the panel.
Please touch any of the numbers.

④ All the numeric keys will come out on the panel.

<u>Please enter "your pin number + #" within 5 seconds</u>. If you fail to enter the pin code within the time limit, you'll need to start all over from the 1<sup>st</sup> step.